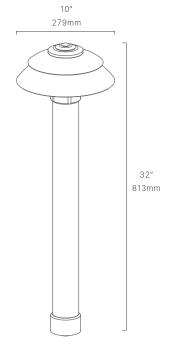

#### BLD851732

The Domus series of LED Bollards is the latest addition to our growing line of innovative and exquisite area light luminaires. Ideal for illuminating large pathways, driveways, and sprawling outdoor spaces.

- Field Serviceable LED module
- •Solid brass and copper construction
- •Ideal for large pathways and driveways

#### CONFIGURATOR:

| FIXTURE DIMENSIONS | W10" x H32"                          |
|--------------------|--------------------------------------|
| LIGHT SOURCE       | Integrated LED                       |
| COLOR TEMPERATURES | 2700K, 3000K                         |
| WATTAGES           | 10W, 15W, 18W                        |
| CRI (RA)           | 80 CRI                               |
| VOLTAGE            | 120V                                 |
| DELIVERED LUMENS   | 371lm (3000K)                        |
| DIMMABLE           | Yes, Dim to <10% via Transformer     |
| DRIVER             | Yes, 12V Integral Constant Current   |
| TRANSFORMER        | Yes, Integral Electronic 60W 120-12V |
| MOUNT              | Yes, Included 1/2" NPS Adapter       |
| GROUND STAKE       | Not Included                         |
| FINISH             | Included Natural                     |
| MATERIAL           | Brass & Copper                       |
| WIRE LENGTH        | 24"                                  |
| LOCATION           | Exterior Wet                         |
| CERTIFICATIONS     | UL, IP66, IP67, Dark Sky             |