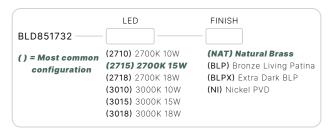

#### BLD851732

The Domus series of LED Bollards is the latest addition to our growing line of innovative and exquisite area light luminaires. Ideal for illuminating large pathways, driveways, and sprawling outdoor spaces.

#### CONFIGURATOR:

| FIXTURE DIMENSIONS | W10" x H32"                          |
|--------------------|--------------------------------------|
| LIGHT SOURCE       | Integrated LED                       |
| COLOR TEMPERATURES | 2700K, 3000K                         |
| WATTAGES           | 10W, 15W, 18W                        |
| CRI (RA)           | 80 CRI                               |
| VOLTAGE            | 120V                                 |
| DELIVERED LUMENS   | 371lm (3000K)                        |
| DIMMABLE           | Yes, Dim to <10% via Transformer     |
| DRIVER             | Yes, 12V Integral Constant Current   |
| TRANSFORMER        | Yes, Integral Electronic 60W 120-12V |
| MOUNT              | Yes, Included 1/2" NPS Adapter       |
| GROUND STAKE       | Not Included                         |
| FINISH             | Included Natural                     |
| MATERIAL           | Brass & Copper                       |
| WIRE LENGTH        | 24"                                  |
| LOCATION           | Exterior Wet                         |
| CERTIFICATIONS     | UL, IP66, IP67, Dark Sky             |