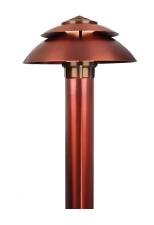

#### BLD851732

The Domus series of LED Bollards is the latest addition to our growing line of innovative and exquisite area light luminaires. Ideal for illuminating large pathways, driveways, and sprawling outdoor spaces.

- Field Serviceable LED module
- •Solid brass and copper construction
- •Ideal for large pathways and driveways