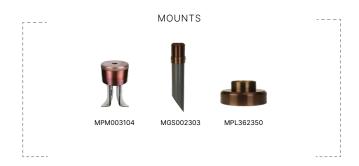

#### MOUNTS

| MJB002303 | 3" Junction Box w/ PVC Stake |
|-----------|------------------------------|
| MPM003104 | Concrete Pedestal Mount      |
| MGS002303 | 3" Junction Box w/ PVC Stake |
| MPL362350 | Leveling Pedestal            |

<sup>\*</sup>For complete details, please visit auroralight.com/mounts/